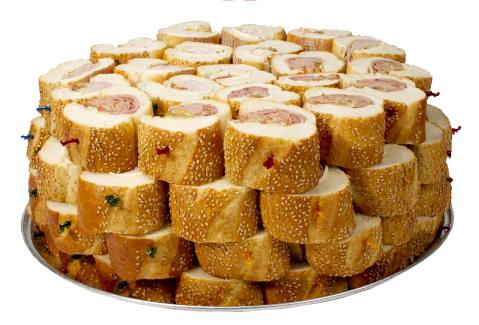

<sup>\*\*</sup>Tray cuts are approximately 1.5 inches.

<sup>\*\*</sup>Any combination of sandwiches are available.

<sup>\*\*</sup>All trays include plates, napkins, tray card, tray bag, and required sides (See chart above).